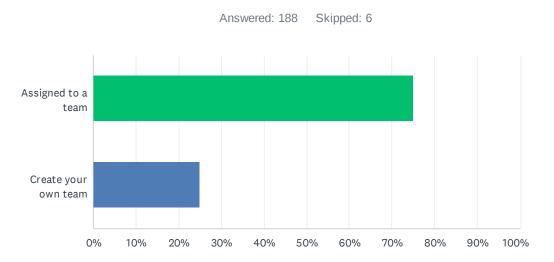

# Q7 Would you like to be assigned a team or to create your own?

| ANSWER CHOICES       | RESPONSES |     |
|----------------------|-----------|-----|
| Assigned to a team   | 75.00%    | 141 |
| Create your own team | 25.00%    | 47  |
| TOTAL                |           | 188 |