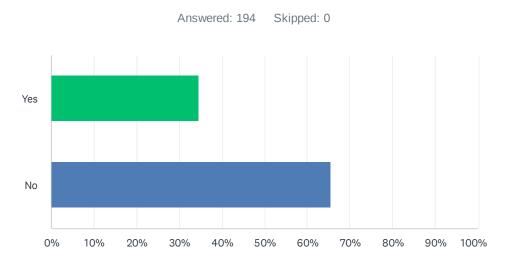

# Q3 Have you ever participated in adult athletic leagues or sports?

| ANSWER CHOICES | RESPONSES |     |
|----------------|-----------|-----|
| Yes            | 34.54%    | 67  |
| No             | 65.46%    | 127 |
| TOTAL          |           | 194 |