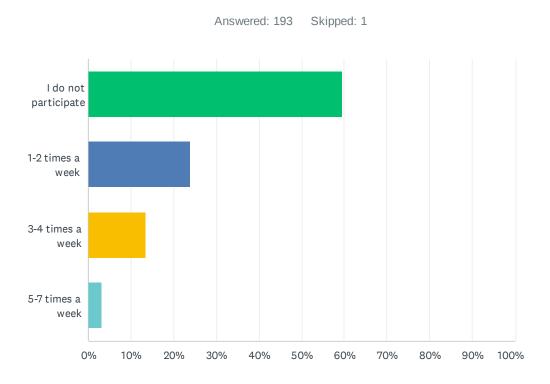

# Q1 How often do you participate in Garland Parks and Recreation Programs?

| ANSWER CHOICES       | RESPONSES |     |
|----------------------|-----------|-----|
| I do not participate | 59.59% 1  | L15 |
| 1-2 times a week     | 23.83%    | 46  |
| 3-4 times a week     | 13.47%    | 26  |
| 5-7 times a week     | 3.11%     | 6   |
| TOTAL                | 1         | L93 |