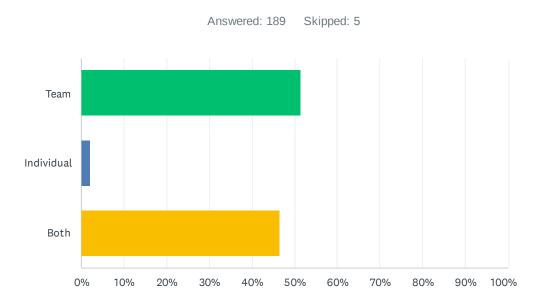

# Q6 Would you like to participate in team or individual sports?

| ANSWER CHOICES | RESPONSES |   |
|----------------|-----------|---|
| Team           | 51.32% 97 | 7 |
| Individual     | 2.12%     | 4 |
| Both           | 46.56% 88 | 3 |
| TOTAL          | 189       | Э |