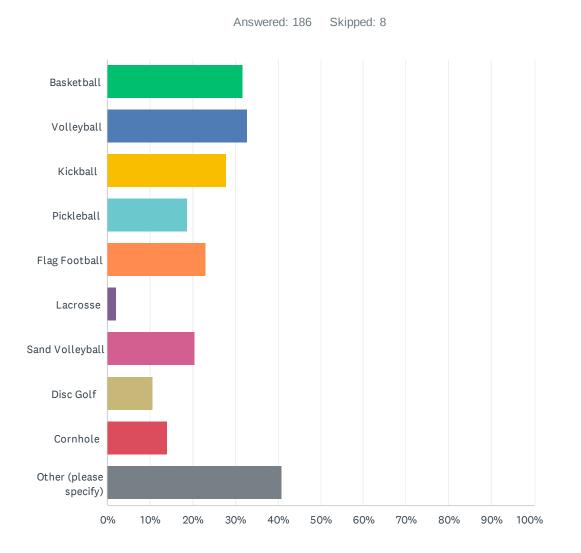

# Q4 Please check all programs you would be interested in participating in:

#### City of Garland Adult Sports Survey

| ANSWER CHOICES         | RESPONSES |    |
|------------------------|-----------|----|
| Basketball             | 31.72%    | 59 |
| Volleyball             | 32.80%    | 61 |
| Kickball               | 27.96%    | 52 |
| Pickleball             | 18.82%    | 35 |
| Flag Football          | 23.12%    | 43 |
| Lacrosse               | 2.15%     | 4  |
| Sand Volleyball        | 20.43%    | 38 |
| Disc Golf              | 10.75%    | 20 |
| Cornhole               | 13.98%    | 26 |
| Other (please specify) | 40.86%    | 76 |
| Total Respondents: 186 |           |    |