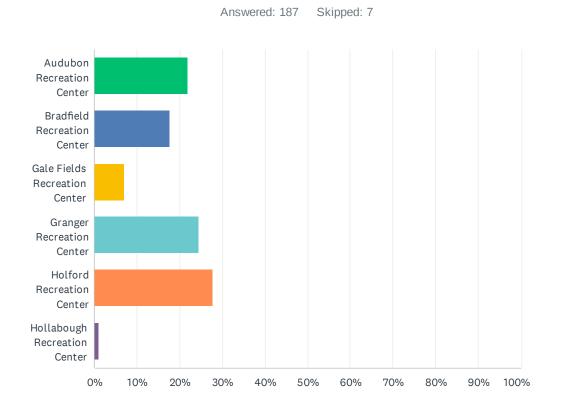

## Q2 Which location is the most convenient to you?

| ANSWER CHOICES                | RESPONSES |     |
|-------------------------------|-----------|-----|
| Audubon Recreation Center     | 21.93%    | 41  |
| Bradfield Recreation Center   | 17.65%    | 33  |
| Gale Fields Recreation Center | 6.95%     | 13  |
| Granger Recreation Center     | 24.60%    | 46  |
| Holford Recreation Center     | 27.81%    | 52  |
| Hollabough Recreation Center  | 1.07%     | 2   |
| TOTAL                         |           | 187 |