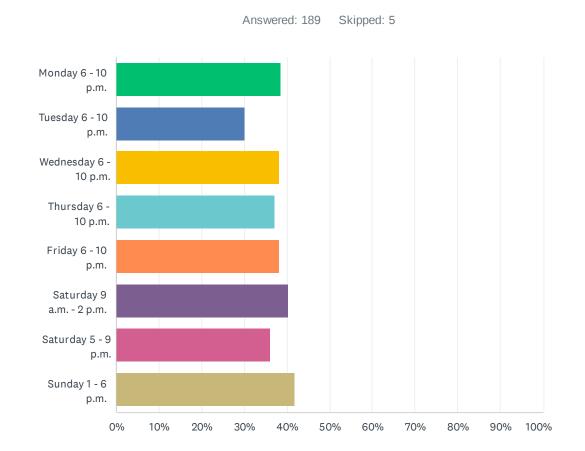

# Q5 Please check all dates/times you would participate in adult sports

| ANSWER CHOICES         | RESPONSES |    |
|------------------------|-----------|----|
| Monday 6 - 10 p.m.     | 38.62%    | 73 |
| Tuesday 6 - 10 p.m.    | 30.16%    | 57 |
| Wednesday 6 - 10 p.m.  | 38.10%    | 72 |
| Thursday 6 - 10 p.m.   | 37.04%    | 70 |
| Friday 6 - 10 p.m.     | 38.10%    | 72 |
| Saturday 9 a.m 2 p.m.  | 40.21%    | 76 |
| Saturday 5 - 9 p.m.    | 35.98%    | 68 |
| Sunday 1 - 6 p.m.      | 41.80%    | 79 |
| Total Respondents: 189 |           |    |